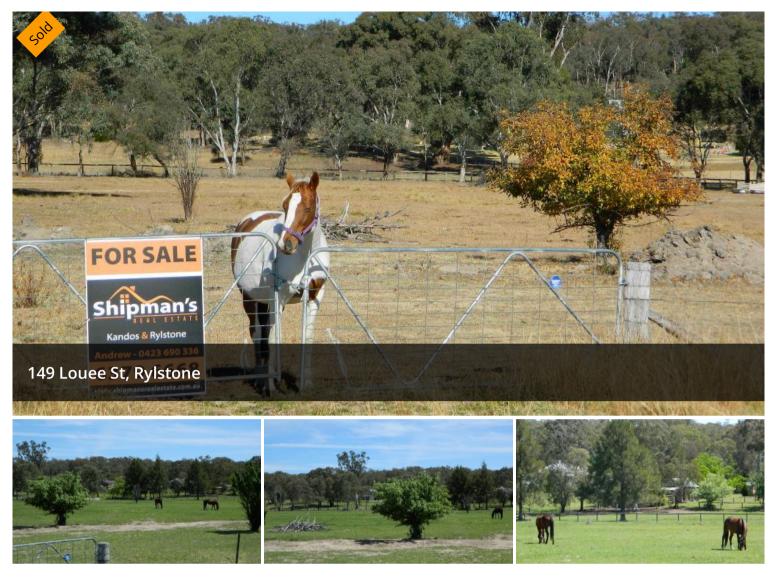

## 4 ACRES ON THE EDGE OF RYLSTONE VILLAGE!!

This 4 x 1 acre allotment to be sold, offers so many opportunities.

Fully fenced and with rural views and an excellent bore putting out 3,000 ltrs /hr, perfect set up for agistment.

Priced for a quick sale, call Andrew 0423 690 336.

Zoned by MWRC as flood prone but there are development opportunities subject to council approval.

The above information provided has been furnished to us by the vendor/s. We have not verified whether or not that information is accurate and do not have any belief in one way or the other in its accuracy. We do not accept any responsibility to any person for its accuracy and do no more than pass it on. All interested parties should make and rely upon their own inquiries in order to determine whether or not this information is in fact accurate.

🗔 4.00 ac

PriceSOLD for \$115,000Property Type ResidentialProperty ID165Land Area4.00 ac