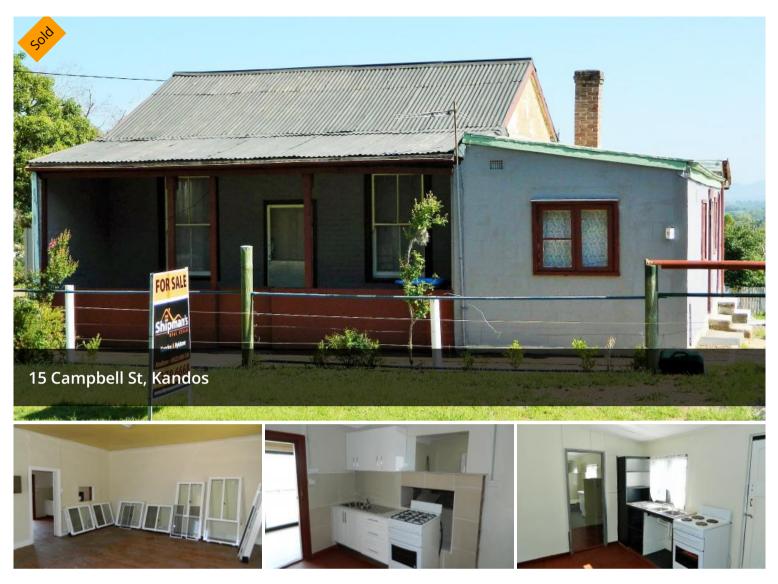

## LARGE HOME with MANY OPTIONS

Located high in the township with panoramic views across the town and beyond, this property offers huge potential set on 780m2 allotment.

Easy walking distance to all the amenities The property has been semi renovated and comes with brand new double glazed windows ready to be installed.

The large living area (5m x 7m approx) has timber floor boards as do the 4 bedrooms, two kitchens and a renovated bathroom giving many varied options especially if a second bathroom was to be added to the floor plan.

Country living at its best and with the upcoming mining development in Bylong Valley this could become a fantastic accommodation option.

Inspection is a must to see the potential and at this price it will sell.

🛱 4 🖺 1 🗔 782 m2

PriceSOLD for \$160,000Property Type ResidentialProperty ID185Land Area782 m2