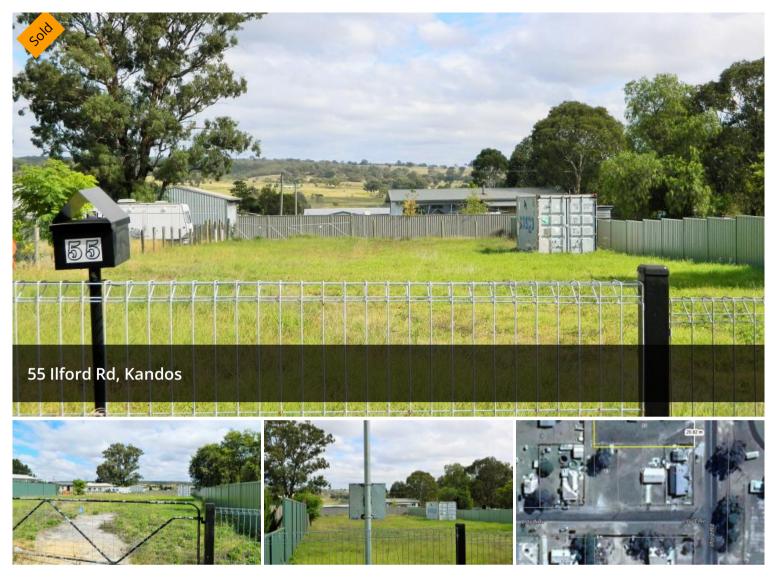

## **Brilliant Building Block!**

Located on the edge of town is this 1,366m2 flat block of land just waiting for a new owner to build their dream home on it.

With new quality fencing and a gate at the entrance plus rear lane access, this block can connect to all town services with power pole and water meter already available on the block as well.

It's a short stroll to the main street of Kandos or pop across the road to the local sporting complex of Simpsons Park and kick around a football.

Blocks of this size and location are rare finds in this district, and your inspection is recommended if the thought of a new home in a quiet rural town is your idea of the perfect lifestyle.

Bonus 20ft container for storage!!

🗔 1,340 m2

| Price         | SOLD for \$57,500 |
|---------------|-------------------|
| Property Type | Residential       |
| Property ID   | 204               |
| Land Area     | 1,340 m2          |