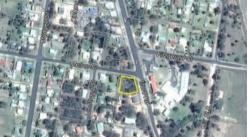

## Extra Large Block! 1555 sqm

Hard to get residential block located in Rylstone. (Zoning Village)

This over size allotment (1555sqm) is located only 3.5hrs from Sydney CBD and an easy 45 min drive from the popular Mudgee wine region.

Rylstone.

□ 1,555 m2

Price SOLD for \$95,000

**Property Type** Residential

**Property ID** 212

Land Area 1,555 m2