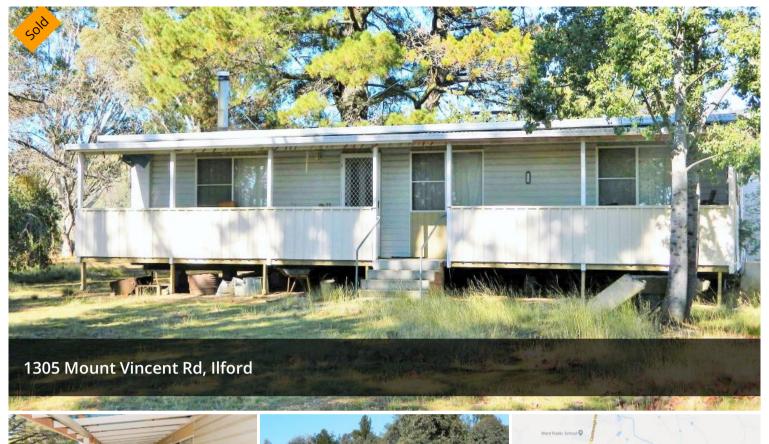

## Weekend Getaway, Lifestyle

\*\* This Property is being offered as a walk in walk out sale including most house furniture, farm machinery and accessories \*\* ( Machinery list available on request)

"WANDEARAH" Farm is being offered for the first time in over 30 years, this property has been a family weekend getaway for many generations.

Comprising of a very tidy 3 bedroom home with wood fire and air conditioning for all year round comfort, the property is located only 500 mtrs off the Castlereagh Hwy making it an easy 2.5 hr drive from Sydney and 40 mins to Mudgee wine country.

The laundry is located in the original house and has an additional shower and toilet which is ideal for the larger family and friends get togethers.

Encompassing just under 40 acres this property lends itself to a variety of uses and has excellent infrastructure in place with mains power, multiple interconnected water tanks with pumps, 3 dams, farm shed, double lock up garage and a stable.