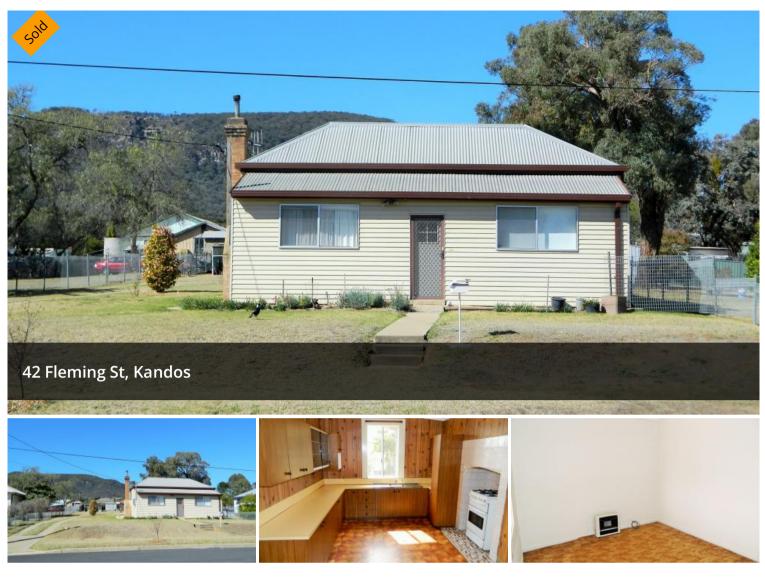

# **Ideal Family Home**

This 5 bedroom (3 large and 2 smaller) family home is situated on a fully fenced large block (1012 m2) with mountain views at the rear in a quiet sort after area of Kandos. Located within easy walking distance to all schools and amenities.

The property offers a good size lounge room, kitchen / dining area, gas cooking and heating, double garage with concrete floor and power, several averies, garden shed and plenty of room for the kids!

This home is just waiting for the next family to give the property some TLC and reap the benefits, or perfect for the investor!