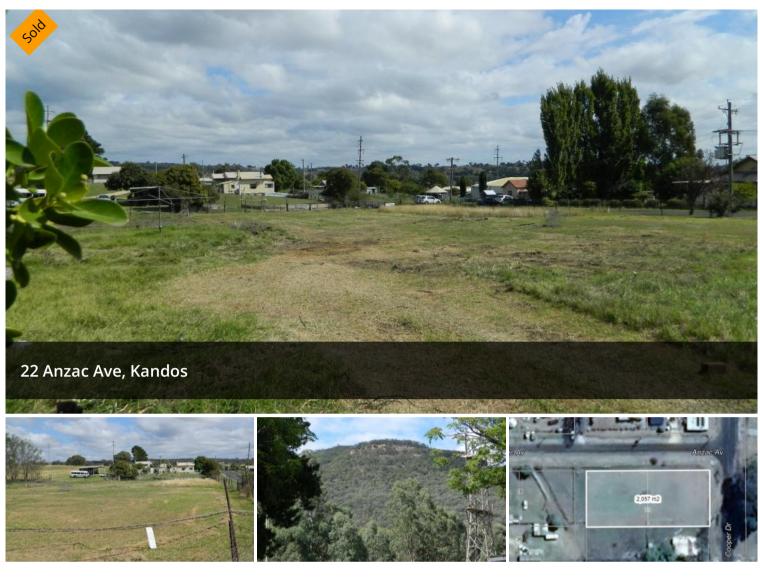

## 2 x RESIDENTIAL BUILDING BLOCKS

IDEAL DEVELOPMENT OPPORTUNITY

Two building blocks together with a total of 2000 sqm and have all town services available.

Close to Kandos main street with all amenities.

The owner is agreeable to sell the two blocks as one or separately. (1,000 sqm blocks.)

Build your dream home (STCA) in a quiet country town, 3hrs drive to Sydney and 45 mins to Mudgee.

The above information provided has been furnished to us by the vendor/s. We have not verified whether or not that information is accurate and do not have any belief in one way or the other in its accuracy. We do not accept any responsibility to any person for its accuracy and do no more than pass it on. All interested parties should make and rely upon their own inquiries in order to determine whether or not this information is in fact accurate.

🗔 2,000 m2

PriceSOLD for \$110,000Property Type ResidentialProperty ID256Land Area2,000 m2