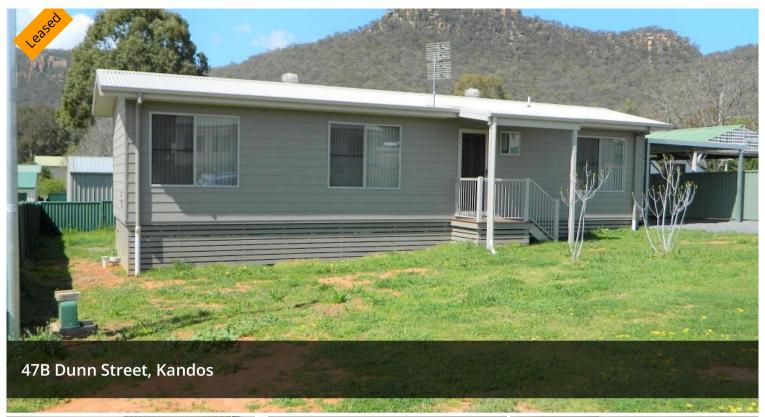

## **Modern Home**

Brand new two (2) bedroom modern property with the following features:-

- two (2) bedrooms, main with built-ins
- modern kitchen with electric cooking
- gas bayonet fitting in lounge area
- vertical blinds throughout
- single carport
- low maintenance home

## △ 2 △ 1 △ 1

Price \$220 per week

Property ID Rental 294