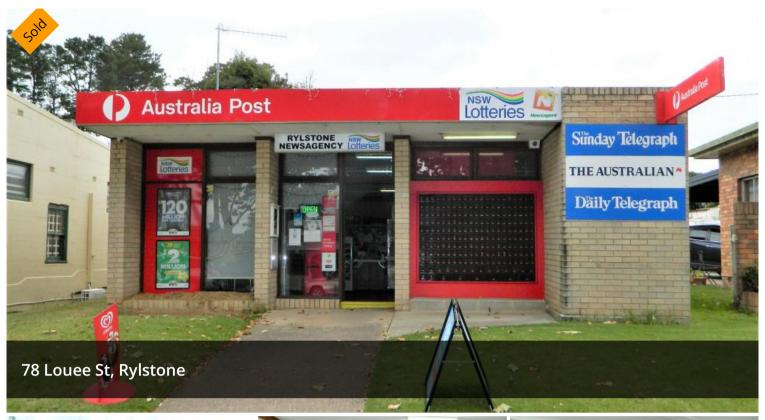

## **Ideal Investment Opportunity**

Located in the main street of Historic Rylstone Village, this retail commercial building is situated on a 676 sqm block with rear lane access for parking.

122 sqm of showroom, excellent long term tenants until November 2023 with a 3 year option, makes this a secure investment for the astute buyer. Currently returning \$220 per week or \$11,440.00 per annum.

With a RU5 village zoning there is a opportunity for a development at the rear subject to council approval.

Don't miss out, inspection strictly by appointment only.

The above information provided has been furnished to us by the vendor/s. We have not verified whether or not that information is accurate and do not have any belief in one way or the other in its accuracy. We do not accept any responsibility to any person for its accuracy and do no more than pass it on. All interested parties should make and rely upon their own inquiries in order to determine whether or not