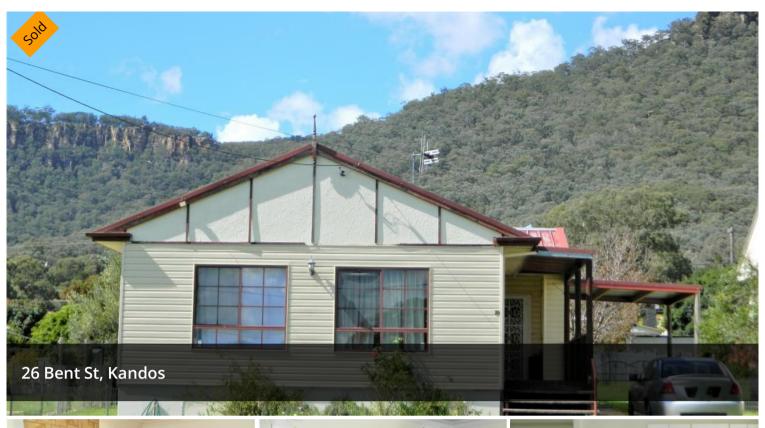

## First Home / Investment

This 3 bedroom clad home, set on a 809m2 allotment and located in Kandos village, represents excellent value in the current market.

Open style eat in kitchen/living room, open fire and split system air conditioning is ideal for all year round comfort.

The property features 3 good size bedrooms with built-ins, main bathroom and separate toilet.

Internal laundry, large outdoor entertaining deck with mountain views, heaps of storage sheds and a carport.

△ 3 △ 1 □ 809 m2

Price SOLD for \$330,000

Property Type Residential

Property ID 355

Land Area 809 m2

Floor Area 100 m2