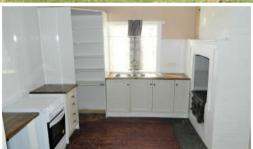

This well located property with three large bedrooms, lounge with combustion fire place and the original wood stove.

Multi functional bathroom and laundry with original floor boards and features inside with a covered front verandah. Close to all schools, shops and other amenities which Kandos has to offer.