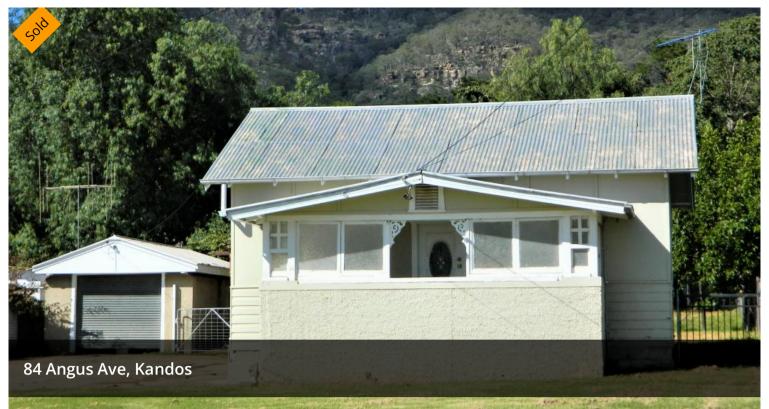

## **Opportunity Plus!**

This spacious solid concrete & fibro family home is ready to go, the astute investor or first home buyer will reap the benefits from this property with a paint freshen up on the inside.

This well located property with three large bedrooms, lounge with combustion fire place and the original wood stove.

Multi functional bathroom and laundry with original floor boards and features inside with a covered front verandah. Close to all schools, shops and other amenities which Kandos has to offer.

The property is situated on a large 1012 m2 allotment with side access and mountain views is sure to impress the astute buyer.

The rear yard has a lock up garage and carport, with plenty of room for additional shedding and is fully fenced.

Priced for a quick sale don't miss out, call us now for an inspection.

Rental return of approx \$350.00 per week.

The above information provided has been furnished to us by the vendor/s. We have not verified whether or not that information is accurate and do not have any belief in one way or the other in its accuracy. We

△ 3 ← 1 ← 1 ,012 m2

Price SOLD for \$345,000

Property Type Residential

Property ID 359

Land Area 1,012 m2