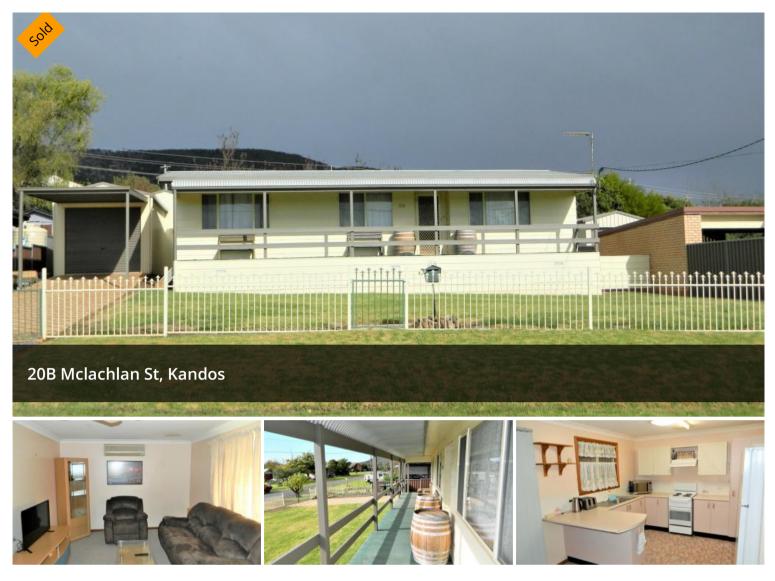

## Family Home/ Man cave

This north facing property is situated in a quiet part of town, the property presents well on an easy care 632 sq metre allotment. Three bedrooms, two with built in robes, good bathroom with bath and separate shower, separate toilet.

Good size kitchen/dining with access to the rear sunroom and back yard. Lounge room with r/c air conditioner gives all year round comfort.

Sunny front verandah to relax or follow the sun to the double carport/entertaining area at the rear with side access and fully fenced yard.

There is a carport at the front which leads to the fully insulated three car large garage with power, LED lighting, mezzanine storage and workshop/man cave area.

This property will be very appealing to the market, so don't miss out.