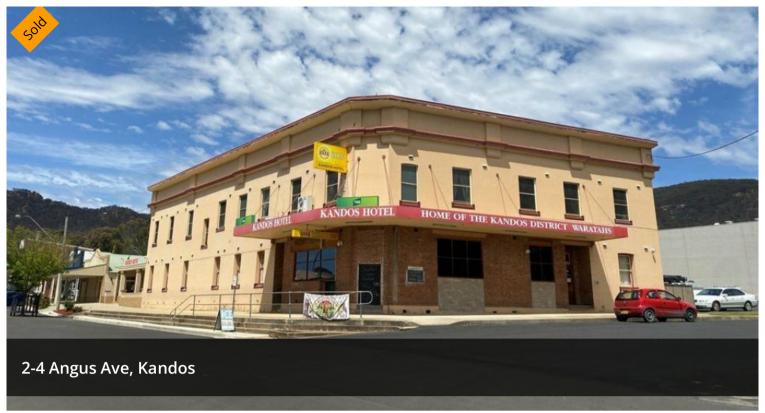

## Iconic Pub and Motel

Opportunity to purchase an Australian Icon.

"Ray's" Pub & Motel, located in the village of Kandos, near the Mudgee Wine Region and under three hours from Sydney.

The Kandos Hotel/Motel is a regional Hotel consisting of:- main bar, bistro, kitchen, beer garden, parking, 19 rooms, hotel licence, with 13 gaming machine entitlements, all fixtures, fittings, plant and equipment.

In addition to the Pub, the sale also includes the Kandos Motel, branding and improvements, including 10 rooms, laundry, reception, mangers unit and all fixtures, fittings, plant and equipment.

The Kandos Hotel/Motel is fully operational with the vendors keen to retire to the farm after 24 years.