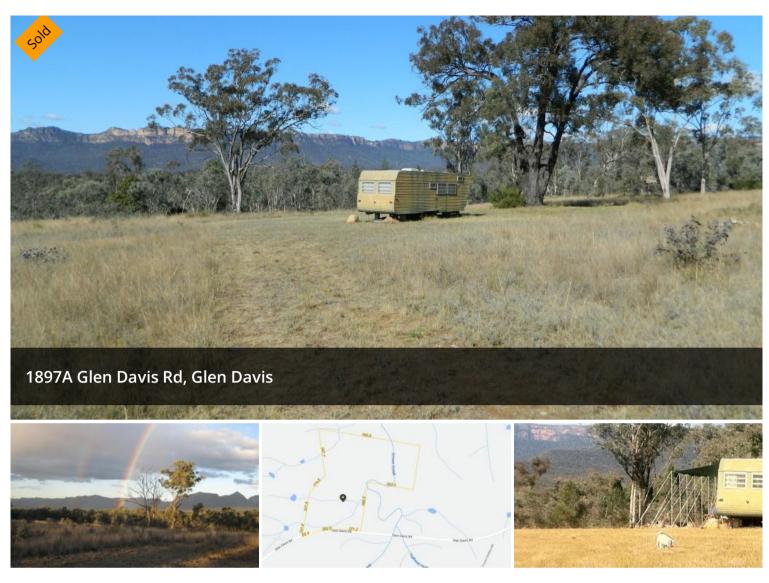

## Escape to the Country

If you are looking for that weekend retreat to get away from city life, this is the one!

on offer :

- \* 100 acres semi cleared and natural Bush
- \* Building entitlement
- \* Incredible Panoramic Views
- \* Caravan
- \* Storage Container
- \* Tractor with Bucket and Slasher.
- Inspection by appointment only.

## 🗔 40.10 ha

PriceSOLD for \$740,000Property Type ResidentialProperty ID374Land Area40.10 ha